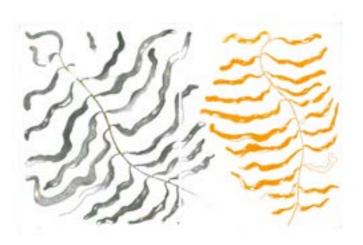

Mahochaa finds inspiration within the natural world. She recreates shapes that remind of corals, plants, leaves. Imitation of forms is a key element of her work.

The method of meditative repetition in creating the pieces brings her peace, allowing for thoughts to roam.

Blue on Blue pencil on paper 21 x 29.7 cm without frame: 495€

Gray and Colour pencil on paper 29.7 x 42 cm with frame: 280€ without frame: 250€

Blue on Warm pencil on paper 29.7 x 42 cm with frame: IOI5€ without frame: 900€