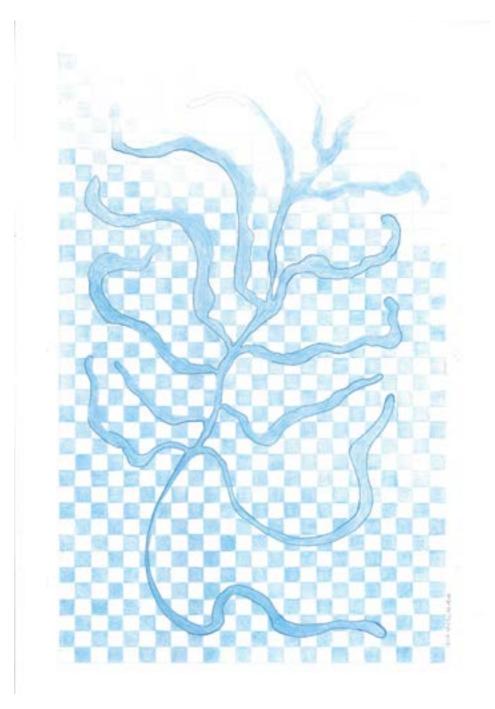

## The Act of Making

Mahochaa (Kameliya Markovska, 1999) is an Amsterdam-based artist from Bulgaria.

She uses simple techniques, such as drawing and modelling clay by hand, to create detailed illustrations and objects. The complexity of her pieces is created by a repetition of patterns and movements.

Mahochaa finds inspiration within the natural world. She recreates shapes that remind of corals, plants, leaves. Imitation of forms is a key element of her work.

The method of meditative repetition in creating the pieces brings her peace, allowing for thoughts to roam.

The products are the result of a process that doesn't aim at creating perfect outcomes. Rather, they embrace the act of making. They emanate a quietude that is in consonance with the meditative nature of their inception.