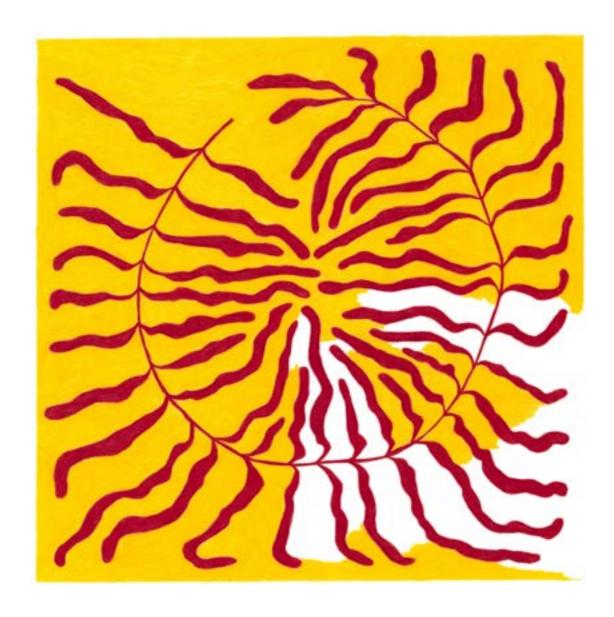

Colour Contrast pencil on paper 29.7 x 84 cm €945

Fine Pencil Play pencil on paper 8.4 x II.9 cm €135

Orange and Green pencil on paper 29.7 x 42 cm with frame: I275€ without frame: II6O€

Absence of ink
ball- point pen on paper
14.8 x 21 cm
€220

Red and Yellow pencil on paper 29.7 x 29.7 cm €615

Fade pencil on paper 29.7 x 42 cm without frame: €300 with frame: €330

Orange and a mix of red and White pencil on paper 21 x 21.2 com €220

Red pencil on paper 27 x 33 cm €350 Two Holes ceramic 15 x 19 cm €450