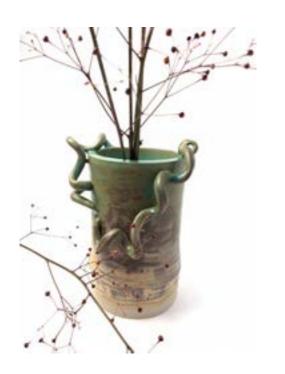

White ceramic 36 x 37 cm €450

Green ceramic IO x I6 cm €450

Ambient ceramic 23 x 28 cm €725

Broken ceramic 36 x 37 cm €725