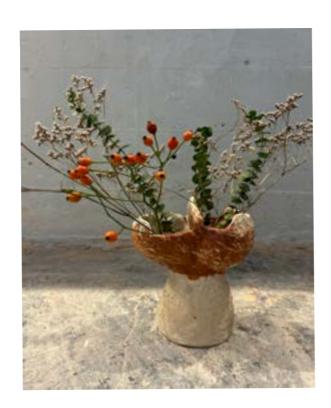

Red and Yellow pencil on paper 29.7 x 29.7 cm €615

Fade pencil on paper 29.7 x 42 cm without frame: €300 with frame: €330

Orange and a mix of red and White pencil on paper 21 x 21.2 com €220

Red pencil on paper 27 x 33 cm €350 Two Holes ceramic 15 x 19 cm €450