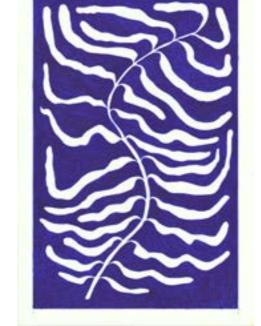

## The Act of Making

Mahochaa (Kameliya Markovska, 1999) is an Amsterdam-based artist from Bulgaria.

She uses simple techniques, such as drawing and modelling clay by hand, to create detailed illustrations and objects. The complexity of her pieces is created by a repetition of patterns and movements.

Mahochaa finds inspiration within the natural world. She recreates shapes that remind of corals, plants, leaves. Imitation of forms is a key element of her work.

The method of meditative repetition in creating the pieces brings her peace, allowing for thoughts to roam.

The products are the result of a process that doesn't aim at creating perfect outcomes. Rather, they embrace the act of making. They emanate a quietude that is in consonance with the meditative nature of their inception.