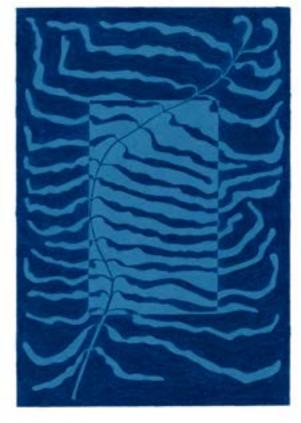

Blue on Blue pencil on paper 21 x 29.7 cm without frame: 495€

Gray and Colour pencil on paper 29.7 x 42 cm with frame: 280€ without frame: 250€

Blue on Warm pencil on paper 29.7 x 42 cm with frame: IOI5€ without frame: 900€