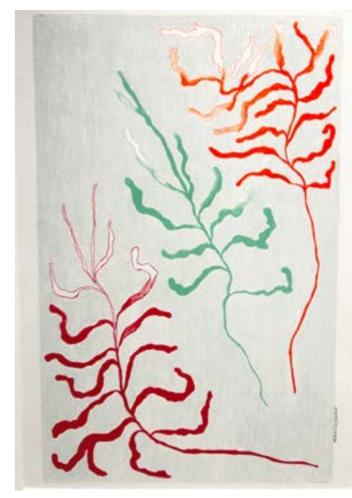

Colour Contrast pencil on paper 29.7 x 84 cm €945

Fine Pencil Play pencil on paper 8.4 x II.9 cm €135

Orange and Green pencil on paper 29.7 x 42 cm with frame: I275€ without frame: II6O€

Absence of ink
ball- point pen on paper
14.8 x 21 cm
€220