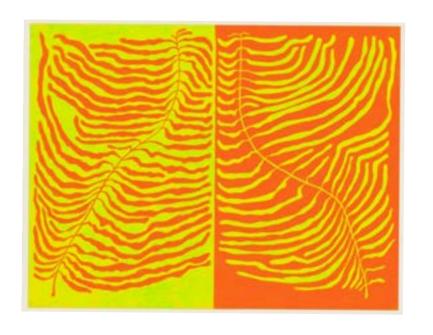

Colour Contrast pencil on paper 29.7 x 84 cm €945

Fine Pencil Play pencil on paper 8.4 x II.9 cm €135

Orange and Green pencil on paper 29.7 x 42 cm with frame: I275€ without frame: II6O€

Absence of ink
ball- point pen on paper
14.8 x 21 cm
€220

Red and Yellow pencil on paper 29.7 x 29.7 cm €615

Fade pencil on paper 29.7 x 42 cm without frame: €300 with frame: €330

Orange and a mix of red and White pencil on paper 21 x 21.2 com €220

Red pencil on paper 27 x 33 cm €350 Two Holes ceramic 15 x 19 cm €450