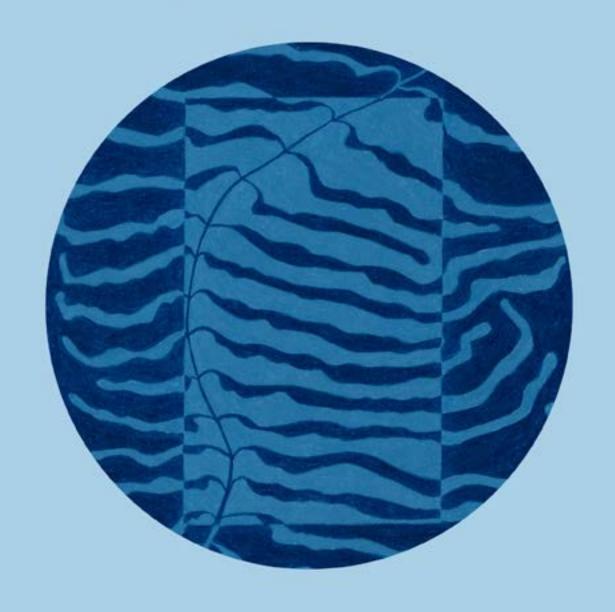

Blue on Blue pencil on paper 21 x 29.7 cm without frame: 495€

Gray and Colour pencil on paper 29.7 x 42 cm with frame: 280€ without frame: 250€

Blue on Warm pencil on paper 29.7 x 42 cm with frame: IOI5€ without frame: 900€